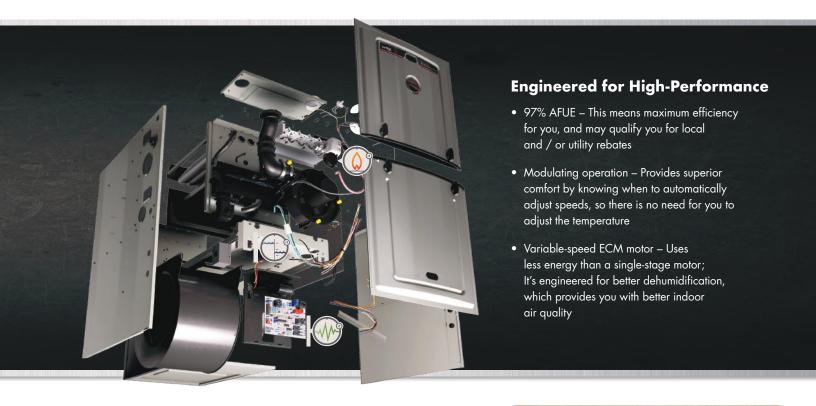

#### Enjoy ultimate comfort & better performance

The U97V automatically adjusts—in small increments—between 40% and 100% of its total capacity, delivering a more **consistent indoor environment** and maximum heating efficiency. Unlike single-speed blower motors, the variable-speed blower motor runs at a wide range of speeds, so your home gets just the right amount of airflow in all seasons.

#### Less sound & more comfort

The new patented heat exchanger design provides improved airflow, which reduces operating sound by 20%4. The variable-speed ECM motor also contributes to quieter, more efficient operation and better humidity control, while using less power. Overall, this is one of the **quietest furnaces on the market**. And because of its high-efficiency, your monthly energy bill will benefit, too.

#### Variable-Speed ECM Motor

Used in higher-efficiency indoor and outdoor units. Automatically adjusts the flow of warm or cool air in your home for ultimate comfort.