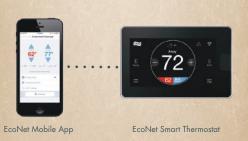

The *Ultra* Series Modulating U97V Gas Furnace is designed to operate with the EcoNet® Smart Thermostat. This easy-to-use thermostat optimizes system performance and includes great features like:

- Simple scheduling and one-touch energy savings
- Remote access via the EcoNet App
- Important equipment alerts sent directly to your phone or email
- Convenient voice control just ask "Alexa, make home cooler"<sup>5</sup>